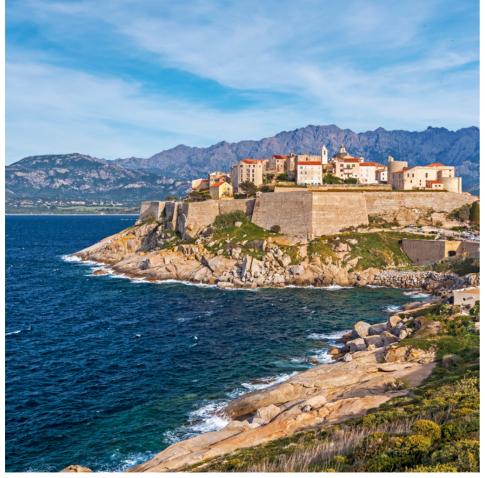

### Itinerary of your cruise

| Day 1 - Sunday<br>Nice       | From market visits to VIP strolls, this island celebrates flowers and the arts. Neoclassical elegance and jazzy tempo. Ship docked.                                                                                                  |
|------------------------------|--------------------------------------------------------------------------------------------------------------------------------------------------------------------------------------------------------------------------------------|
| Day 2 - Monday<br>Calvi      | From its commanding position dominating the ocean, Calvi keeps a faithful watch over the wild coastline and mountain backdrop. A white sand beach and shady palm trees welcome visitors to the island. Ship at anchor. Water sports. |
| Day 3 - Tuesday<br>Portofino | This stunning fishing village nestling in the bay in the shade of the pine trees is sheer perfection in pastel hues, and a haunt for the jet set. Ship at anchor. Water sports.                                                      |
| Day 4 - Wednesday<br>Nice    | From market visits to VIP strolls, this island celebrates flowers and the arts. Neoclassical elegance and jazzy tempo. Ship docked. Passengers may board and disembark here.                                                         |