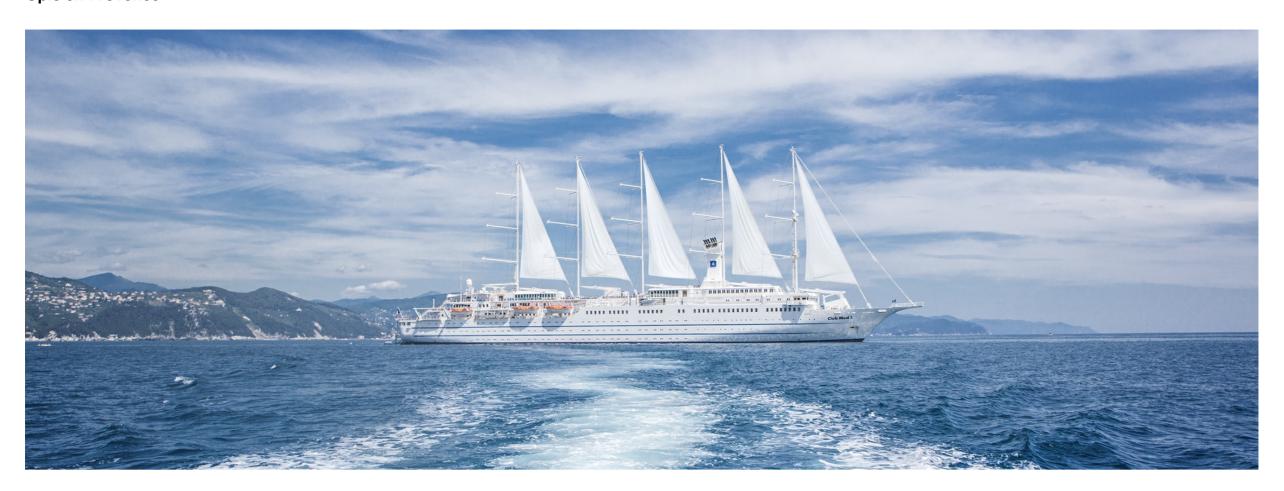

### Your cruise

| Days         | Stages    | Arrival | Departure | Nautical Hall |
|--------------|-----------|---------|-----------|---------------|
| 1. Sunday    | NICE      |         | 19:00     | CLOSED        |
| 2. Monday    | CALVI     | 08:00   | 19:00     | OPEN          |
| 3. Tuesday   | PORTOFINO | 08:00   | 19:00     | OPEN          |
| 4. Wednesday | NICE      | 08:00   |           | CLOSED        |