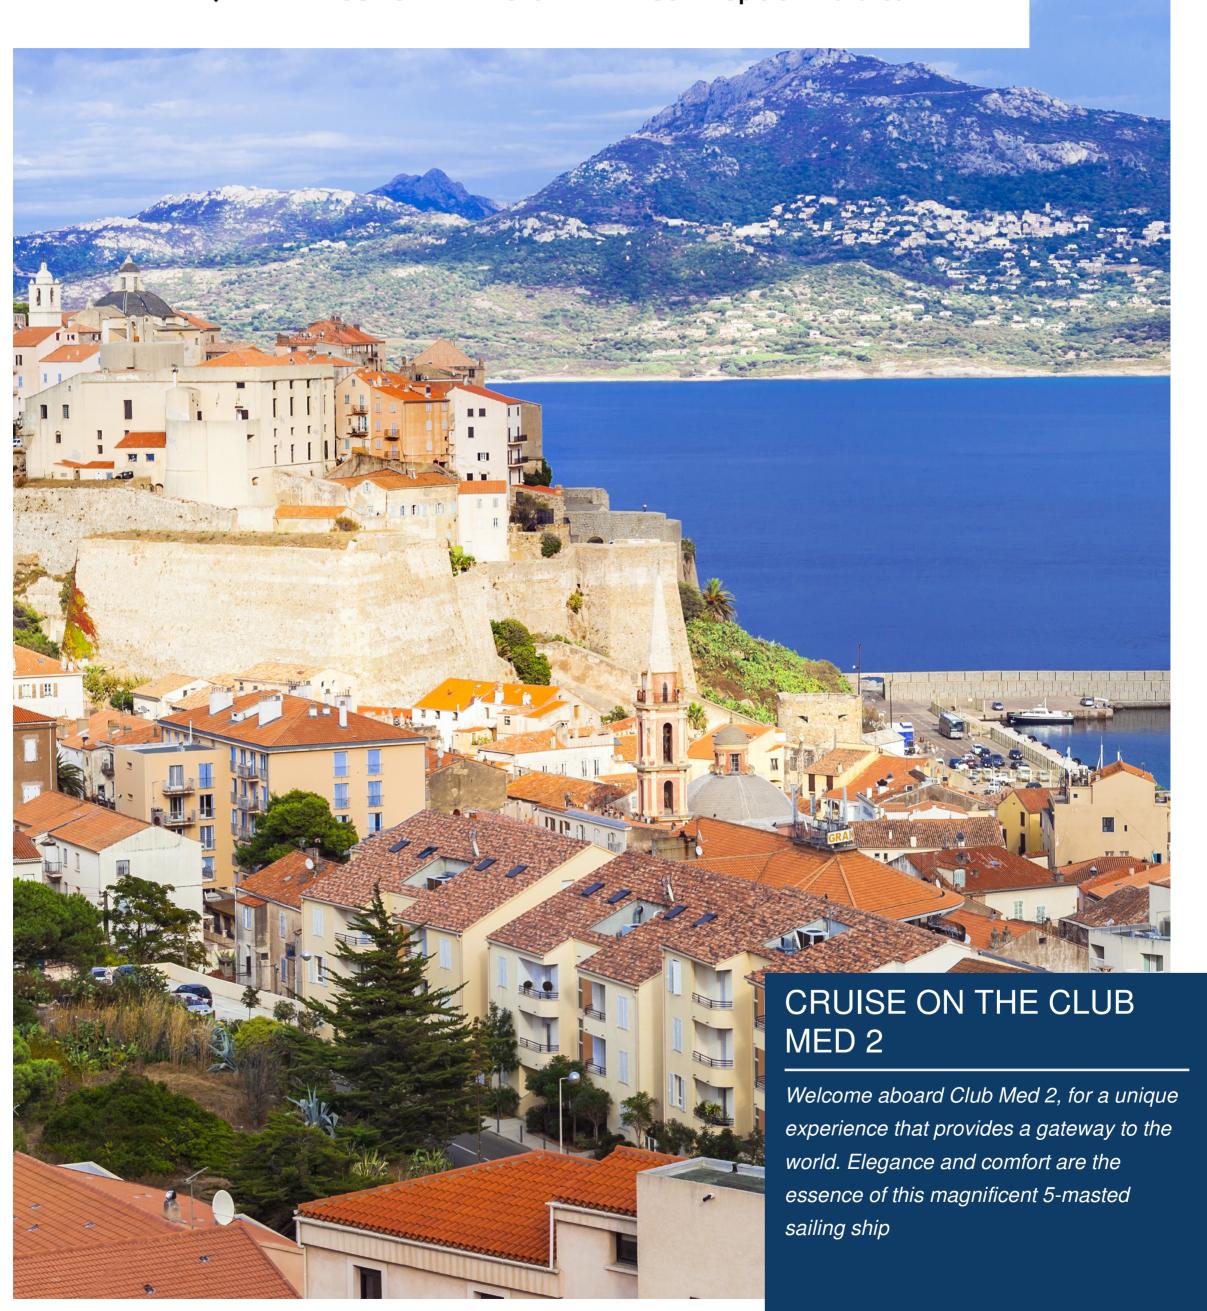

### Itinerary of your cruise

| Day 1 - Sunday<br>Nice       | From market visits to VIP strolls, this island celebrates flowers and the arts. Neoclassical elegance and jazzy tempo. Ship docked.                                                                                                  |
|------------------------------|--------------------------------------------------------------------------------------------------------------------------------------------------------------------------------------------------------------------------------------|
| Day 2 - Monday<br>Calvi      | From its commanding position dominating the ocean, Calvi keeps a faithful watch over the wild coastline and mountain backdrop. A white sand beach and shady palm trees welcome visitors to the island. Ship at anchor. Water sports. |
| Day 3 - Tuesday<br>Portofino | This stunning fishing village nestling in the bay in the shade of the pine trees is sheer perfection in pastel hues, and a haunt for the jet set. Ship at anchor. Water sports.                                                      |
| Day 4 - Wednesday<br>Nice    | From market visits to VIP strolls, this island celebrates flowers and the arts. Neoclassical elegance and jazzy tempo. Ship docked. Passengers may board and disembark here.                                                         |