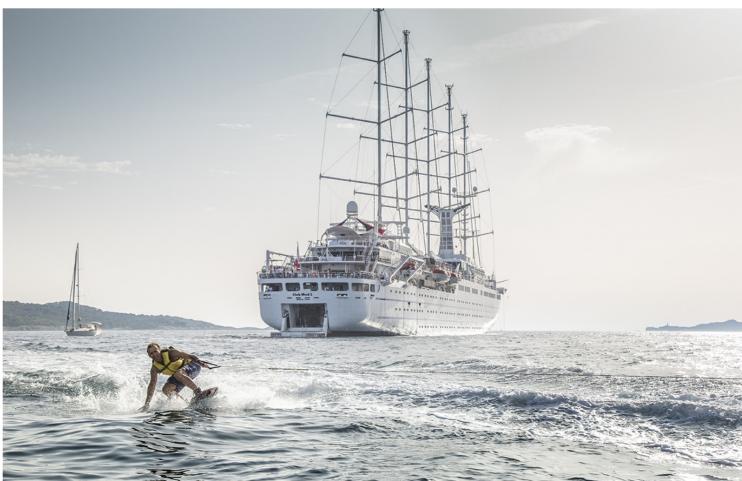

### Excursions of your cruise

Day 2 - Monday Calvi - Walk, La Balagne (half day) \*

A bus takes you along the coast road to the village of Lumio, for a guided walk through the fragrant Balagne countryside with its aromatic plants and flowers and wonderful views of the Gulf of Calvi and the Club Med 2.