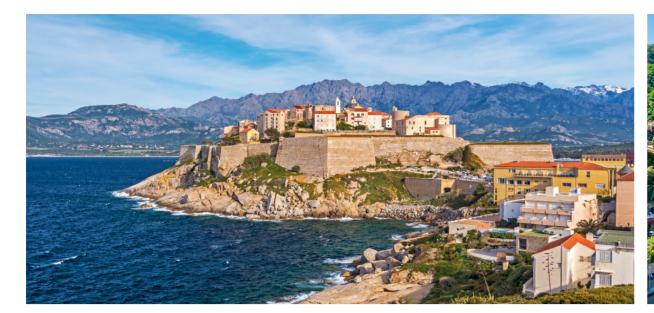

### Itinerary of your cruise

| Day 1 - Sunday<br>Nice       | From market visits to VIP strolls, this island celebrates flowers and the arts. Neoclassical elegance and jazzy tempo. Ship docked.                                                                                                  |
|------------------------------|--------------------------------------------------------------------------------------------------------------------------------------------------------------------------------------------------------------------------------------|
| Day 2 - Monday<br>Calvi      | From its commanding position dominating the ocean, Calvi keeps a faithful watch over the wild coastline and mountain backdrop. A white sand beach and shady palm trees welcome visitors to the island. Ship at anchor. Water sports. |
| Day 3 - Tuesday<br>Portofino | This stunning fishing village nestling in the bay in the shade of the pine trees is sheer perfection in pastel hues, and a haunt for the jet set. Ship at anchor. Water sports.                                                      |
| Day 4 - Wednesday<br>Nice    | From market visits to VIP strolls, this island celebrates flowers and the arts. Neoclassical elegance and jazzy tempo. Ship docked. Passengers may board and disembark here.                                                         |