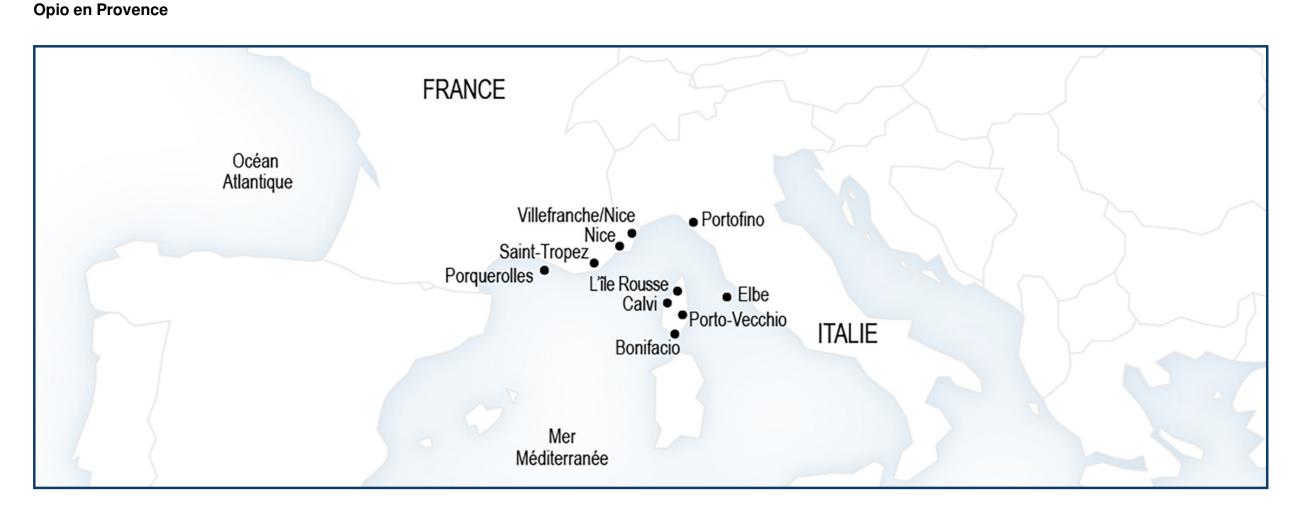

### Your cruise

| Days         | Stages    | Arrival | Departure | Nautical Hall |
|--------------|-----------|---------|-----------|---------------|
| 1. Sunday    | NICE      |         | 19:00     | CLOSED        |
| 2. Monday    | CALVI     | 08:00   | 19:00     | OPEN          |
| 3. Tuesday   | PORTOFINO | 08:00   | 19:00     | OPEN          |
| 4. Wednesday | NICE      | 08:00   |           | CLOSED        |

### Itinerary of your cruise

| Day 1 - Sunday<br>Nice       | From market visits to VIP strolls, this island celebrates flowers and the arts. Neoclassical elegance and jazzy tempo. Ship docked.                                                                                                  |
|------------------------------|--------------------------------------------------------------------------------------------------------------------------------------------------------------------------------------------------------------------------------------|
| Day 2 - Monday<br>Calvi      | From its commanding position dominating the ocean, Calvi keeps a faithful watch over the wild coastline and mountain backdrop. A white sand beach and shady palm trees welcome visitors to the island. Ship at anchor. Water sports. |
| Day 3 - Tuesday<br>Portofino | This stunning fishing village nestling in the bay in the shade of the pine trees is sheer perfection in pastel hues, and a haunt for the jet set. Ship at anchor. Water sports.                                                      |
| Day 4 - Wednesday<br>Nice    | From market visits to VIP strolls, this island celebrates flowers and the arts. Neoclassical elegance and jazzy tempo. Ship docked. Passengers may board and disembark here.                                                         |