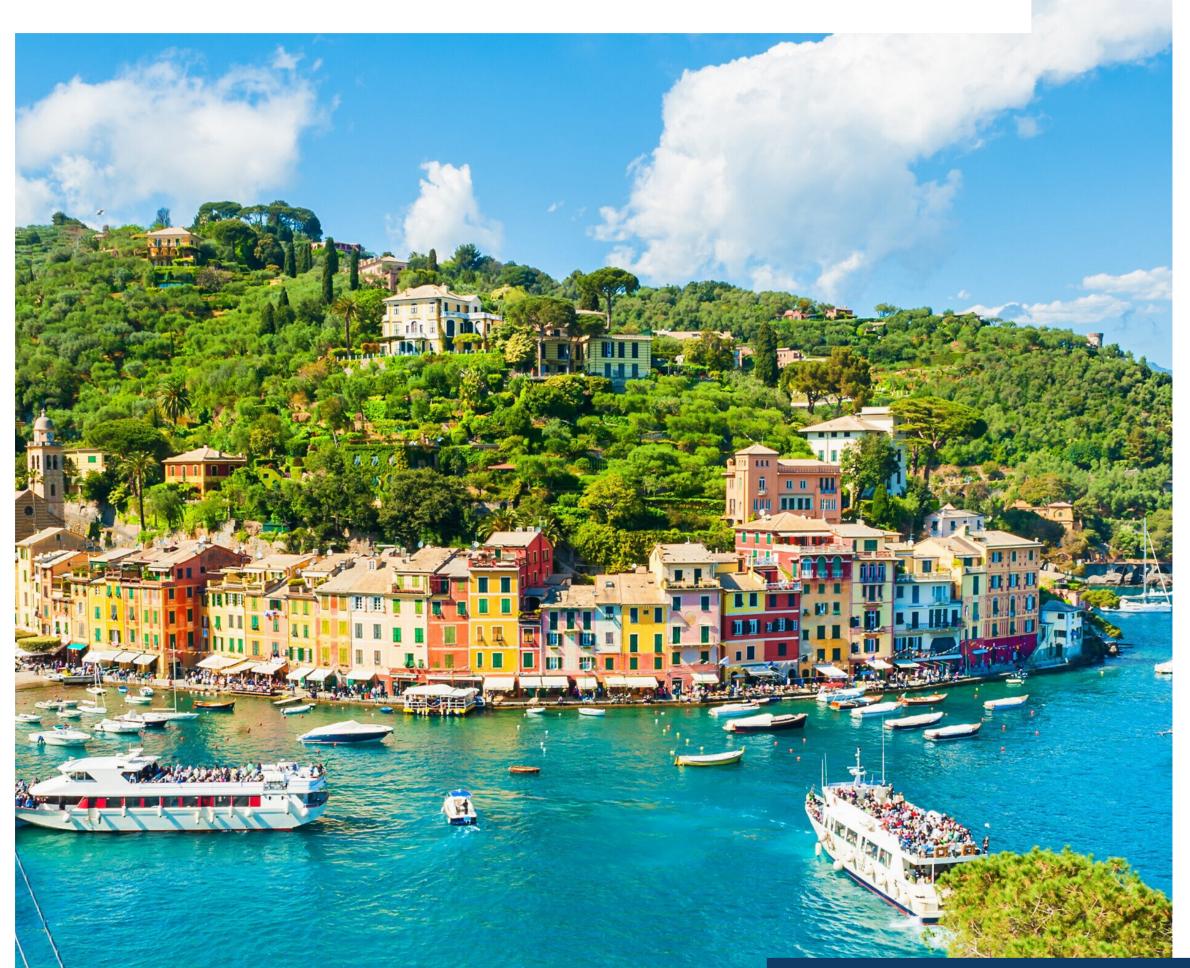

## Mini cruise Portofino

◆ From 22/06/2020 to 26/06/2020 - 5 days / 4 nights ◆ EXTEND YOUR STAY IN A CLUB MED RESORT:

## Itinerary of your cruise

| Day 1 - Tuesday<br>Nice       | From market visits to VIP strolls, this island celebrates flowers and the arts. Neoclassical elegance and jazzy tempo. Ship docked. Passengers may board and disembark here.                                                                                                      |
|-------------------------------|-----------------------------------------------------------------------------------------------------------------------------------------------------------------------------------------------------------------------------------------------------------------------------------|
| Day 2 - Tuesday<br>Portofino  | This stunning fishing village nestling in the bay in the shade of the pine trees is sheer perfection in pastel hues, and a haunt for the jet set. Ship at anchor. Water sports.                                                                                                   |
| Day 3 - Wednesday<br>Calvi    | From its commanding position dominating the ocean, Calvi keeps a faithful watch over the wild coastline and mountain backdrop. A white sand beach and shady palm trees welcome visitors to the island. Ship at anchor. Water sports.                                              |
| Day 4 - Thursday<br>Marseille | Founded in 600 BCE by Greek sailors from Phocaea, the Old Port and its historic neighbourhoods, the Byzantine-style Notre-Dame-de-la-Garde basilica, its sunny corniche facing the sea and its wild rocky inlets make it a city of great contrasts. Ship docked, no water sports. |
| Day 5 - Friday<br>Nice        | From market visits to VIP strolls, this island celebrates flowers and the arts. Neoclassical elegance and jazzy tempo. Ship docked. Passengers may board and disembark here.                                                                                                      |