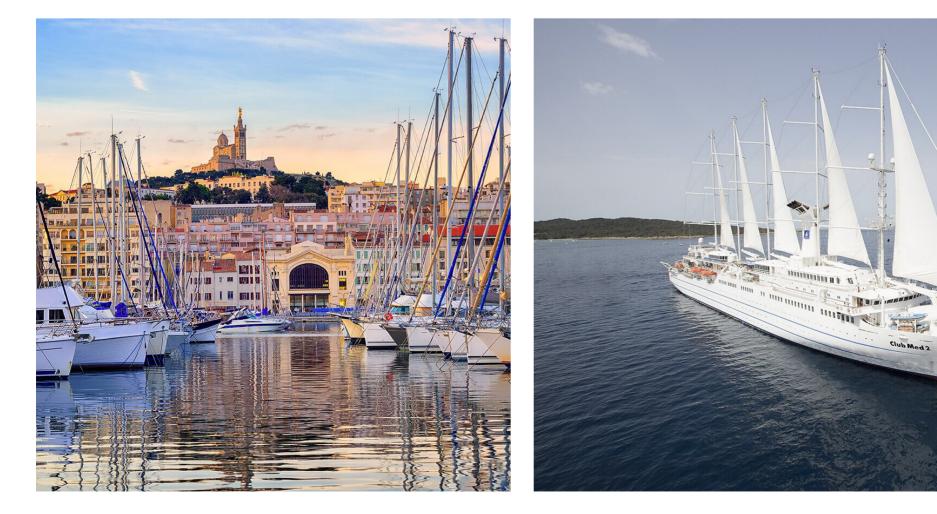

# CRUISE ON THE CLUB MED 2

Welcome aboard Club Med 2, for a unique experience that provides a gateway to the world. Elegance and comfort are the essence of this magnificent 5-masted sailing ship

## **Club Med**<sup></sup>♥</sup>