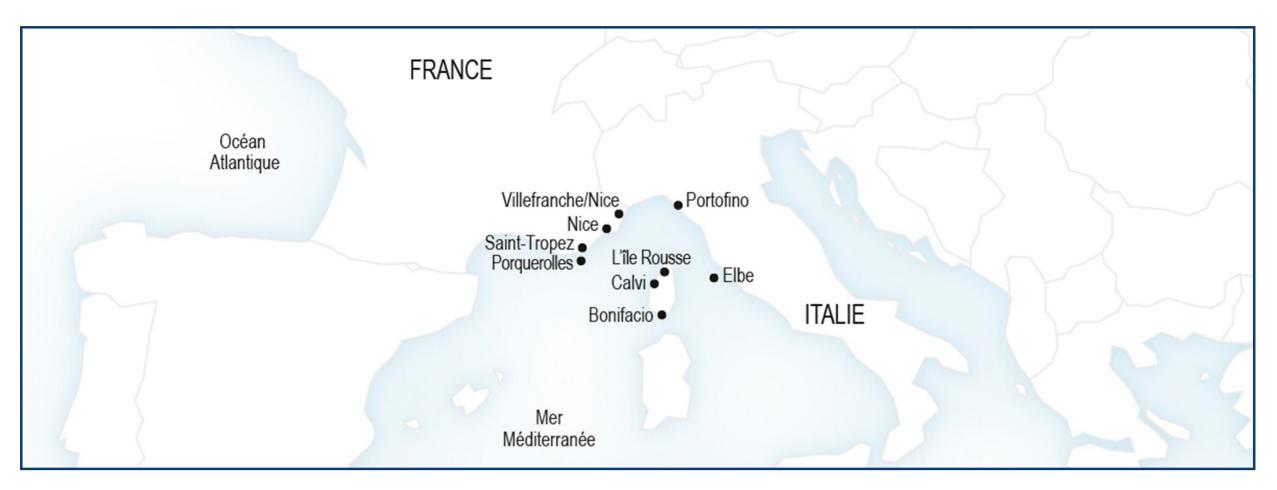

### Your cruise

| Days         | Stages    | Arrival                             | Departure | Nautical Hall |
|--------------|-----------|-------------------------------------|-----------|---------------|
| 1. Tuesday   | NICE      |                                     | 19:00     | CLOSED        |
| 2. Tuesday   | PORTOFINO | 08:00                               | 19:00     | OPEN          |
| 3. Wednesday | CALVI     | 08:00                               | 17:00     | OPEN          |
| 4. Thursday  | MARSEILLE | 08:00                               | 20:00     | CLOSED        |
| 5. Friday    | NICE      | 07:00                               |           | CLOSED        |
|              |           | Boarding from 1<br>: Landing from 9 |           |               |

## Itinerary of your cruise

| Day 1 - Tuesday<br>Nice       | From market visits to VIP strolls, this island celebrates flowers and the arts. Neoclassical elegance and jazzy tempo. Ship docked. Passengers may board and disembark here.                                                                                                      |
|-------------------------------|-----------------------------------------------------------------------------------------------------------------------------------------------------------------------------------------------------------------------------------------------------------------------------------|
| Day 2 - Tuesday<br>Portofino  | This stunning fishing village nestling in the bay in the shade of the pine trees is sheer perfection in pastel hues, and a haunt for the jet set. Ship at anchor. Water sports.                                                                                                   |
| Day 3 - Wednesday<br>Calvi    | From its commanding position dominating the ocean, Calvi keeps a faithful watch over the wild coastline and mountain backdrop. A white sand beach and shady palm trees welcome visitors to the island. Ship at anchor. Water sports.                                              |
| Day 4 - Thursday<br>Marseille | Founded in 600 BCE by Greek sailors from Phocaea, the Old Port and its historic neighbourhoods, the Byzantine-style Notre-Dame-de-la-Garde basilica, its sunny corniche facing the sea and its wild rocky inlets make it a city of great contrasts. Ship docked, no water sports. |
| Day 5 - Friday<br>Nice        | From market visits to VIP strolls, this island celebrates flowers and the arts. Neoclassical elegance and jazzy tempo. Ship docked. Passengers may board and disembark here.                                                                                                      |