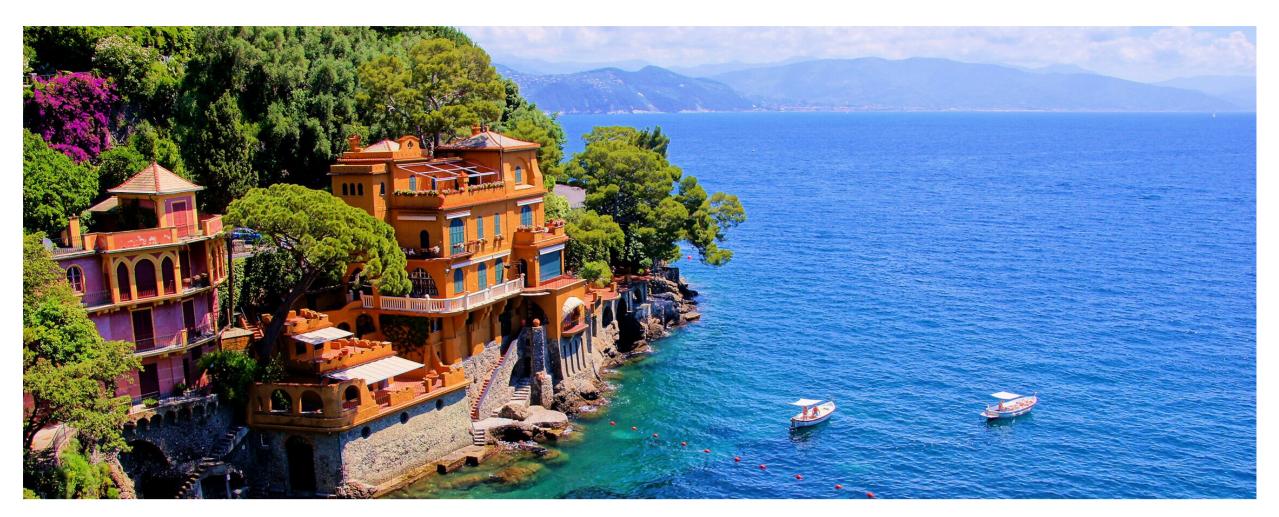

## Itinerary of your cruise

| Day 1 - Tuesday<br>Nice       | From market visits to VIP strolls, this island celebrates flowers and the arts. Neoclassical elegance and jazzy tempo. Ship docked. Passengers may board and disembark here.                                                                                                      |
|-------------------------------|-----------------------------------------------------------------------------------------------------------------------------------------------------------------------------------------------------------------------------------------------------------------------------------|
| Day 2 - Tuesday<br>Portofino  | This stunning fishing village nestling in the bay in the shade of the pine trees is sheer perfection in pastel hues, and a haunt for the jet set. Ship at anchor. Water sports.                                                                                                   |
| Day 3 - Wednesday<br>Calvi    | From its commanding position dominating the ocean, Calvi keeps a faithful watch over the wild coastline and mountain backdrop. A white sand beach and shady palm trees welcome visitors to the island. Ship at anchor. Water sports.                                              |
| Day 4 - Thursday<br>Marseille | Founded in 600 BCE by Greek sailors from Phocaea, the Old Port and its historic neighbourhoods, the Byzantine-style Notre-Dame-de-la-Garde basilica, its sunny corniche facing the sea and its wild rocky inlets make it a city of great contrasts. Ship docked, no water sports. |
| Day 5 - Friday<br>Nice        | From market visits to VIP strolls, this island celebrates flowers and the arts. Neoclassical elegance and jazzy tempo. Ship docked. Passengers may board and disembark here.                                                                                                      |