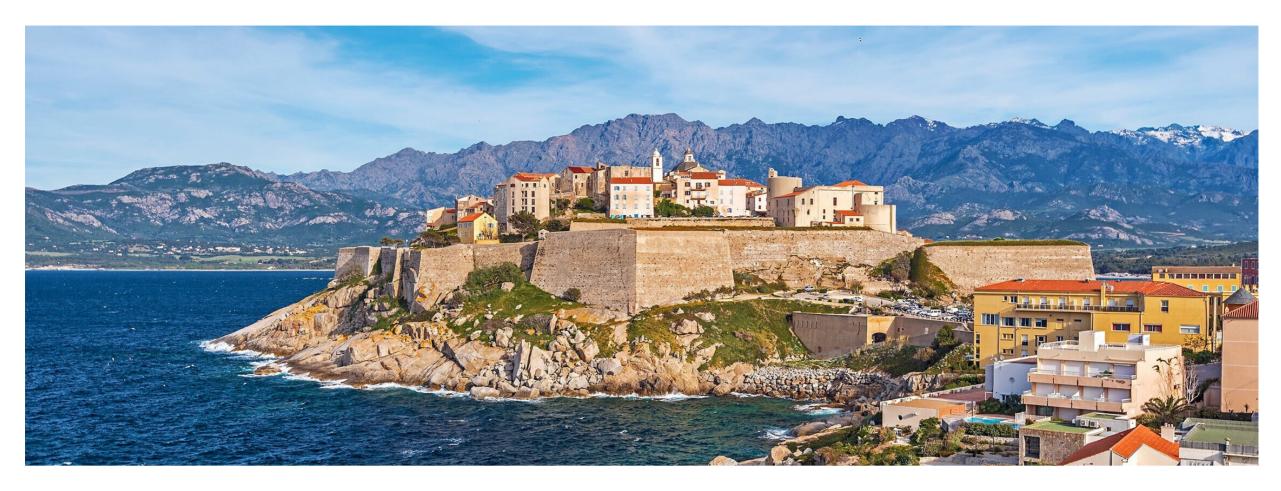

## Itinerary of your cruise

| Day 1 - Tuesday<br>Nice       | From market visits to VIP strolls, this island celebrates flowers and the arts. Neoclassical elegance and jazzy tempo. Ship docked. Passengers may board and disembark here.                                                                                                      |
|-------------------------------|-----------------------------------------------------------------------------------------------------------------------------------------------------------------------------------------------------------------------------------------------------------------------------------|
| Day 2 - Tuesday<br>Portofino  | This stunning fishing village nestling in the bay in the shade of the pine trees is sheer perfection in pastel hues, and a haunt for the jet set. Ship at anchor. Water sports.                                                                                                   |
| Day 3 - Wednesday<br>Calvi    | From its commanding position dominating the ocean, Calvi keeps a faithful watch over the wild coastline and mountain backdrop. A white sand beach and shady palm trees welcome visitors to the island. Ship at anchor. Water sports.                                              |
| Day 4 - Thursday<br>Marseille | Founded in 600 BCE by Greek sailors from Phocaea, the Old Port and its historic neighbourhoods, the Byzantine-style Notre-Dame-de-la-Garde basilica, its sunny corniche facing the sea and its wild rocky inlets make it a city of great contrasts. Ship docked, no water sports. |
| Day 5 - Friday<br>Nice        | From market visits to VIP strolls, this island celebrates flowers and the arts. Neoclassical elegance and jazzy tempo. Ship docked. Passengers may board and disembark here.                                                                                                      |